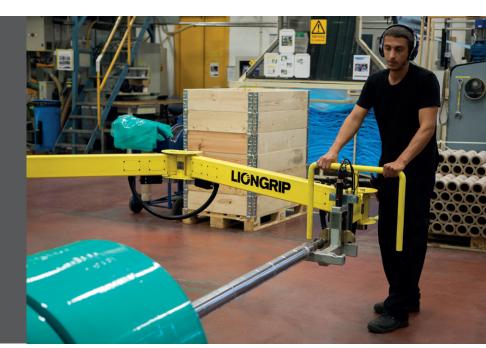

## Reel handling with tilting

Vacuum Magnets Grippers Forks

#### Liongrip is ergonomics

With essentially no effort, your employees are now able to move loads of up to 200 kg anywhere in a radius of up to 4 meters and a height of up to 2 meters. Liongrip's agility makes every working position a comfortable one. Injuries are avoided and sick leave is reduced.