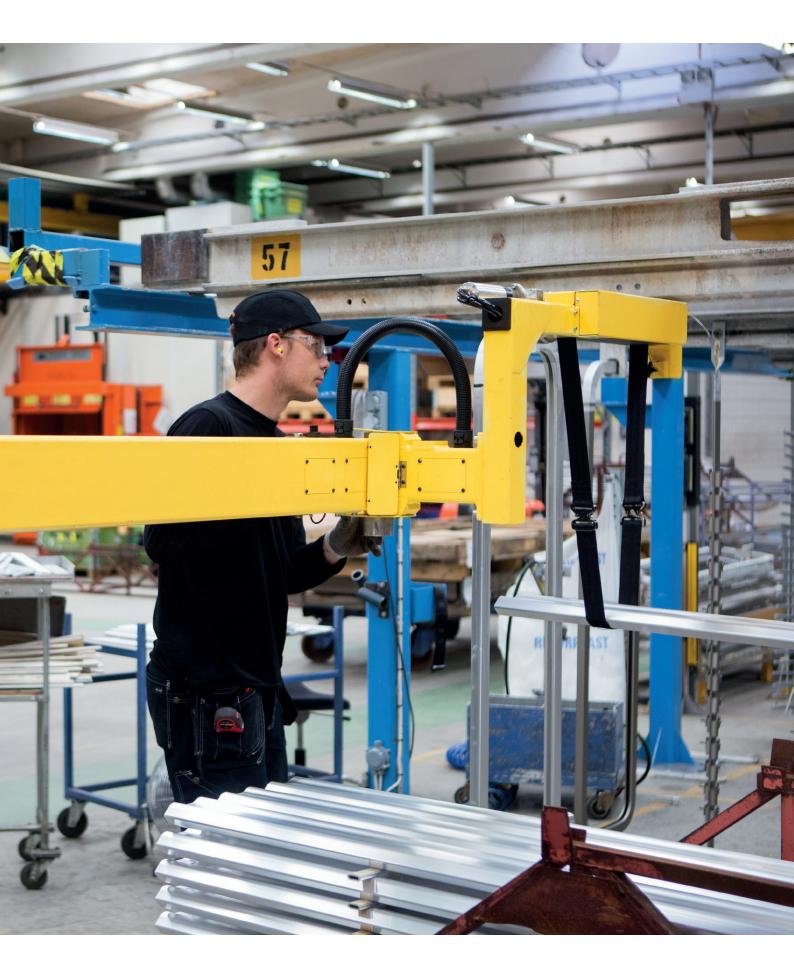

# Adapted to the operator

#### Liongrip is ergonomics

With essentially no effort, your employees are now able to move loads of up to 200 kg anywhere in a radius of up to 4 meters and a height of up to 2 meters. Liongrip's agility makes every working position a comfortable one. Injuries are avoided and sick leave is reduced.