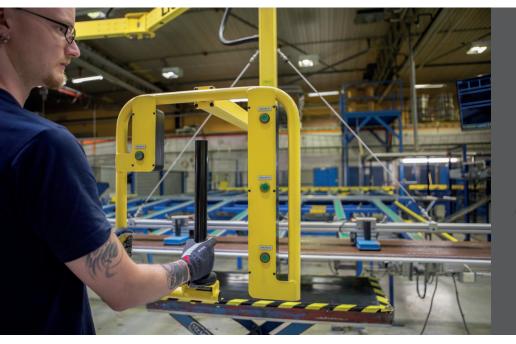

onomics

With essentially no effort, your employees are now able to move loads of up to 200 kg anywhere in a radius of up to 4 meters and a height of up to 2 meters. Liongrip's agility makes every working position a comfortable one. Injuries are avoided and sick leave is reduced.

### Liongrip is profitable

The simple design, the durability, the ease of installation, the superior handling, the versatility; Liongrip is cost-effective in all aspects.

Every plant equipped with pneumatics (6 bar) and electricity (220 volts) can install a Liongrip without other investments.

### Liongrip is fun

You may have to try Liongrip to believe it, but moving 200 kilograms at the tip of your finger never ceases to amaze. It even lifts your spirit.







## Custom made to the max

## Shaft handling





# Adapted to the operator

## Reel handling with tilting









Vacuum Magnets Grippers Forks

# Safe handling in machines





Reach difficult areas





| TECHNICAL SPECIFICATIONS (STANDARD) |                                                                  |
|-------------------------------------|------------------------------------------------------------------|
| Max weight:                         | Up to 200 kgs<br>(Depending on lifting height<br>and arm length) |
| Working area:                       | 400 degrees, up to radius 4<br>meters                            |
| Lifting height:                     | Up to 2 meters<br>(Depending on weight and<br>arm length)        |

#### SPECIAL ADAPTATIONS

If above specifications don't suffice, please contact us.



#### About Hofpart