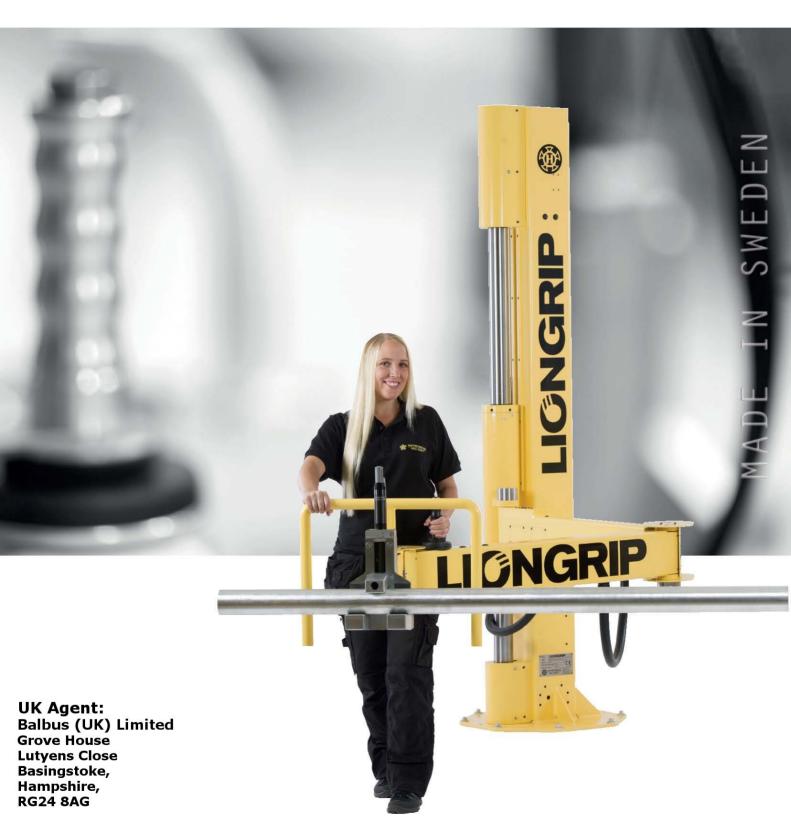

#### Liongrip is ergonomics

With essentially no effort, your employees are now able to move loads of up to 200 kg anywhere in a radius of up to 4 meters and a height of up to 2 meters. Liongrip's agility makes every working position a comfortable one. Injuries are avoided and sick leave is reduced.

Balbus (UK) Limited Grove House Lutyens Close Basingstoke, Hampshire, RG24 8AG

Tel: 01256 819 667 Mobile: 07882 729795 / 07412 352925 Email: enquiries@balbus-uk.com

http//:www.balbus-uk.com

liongrip.com