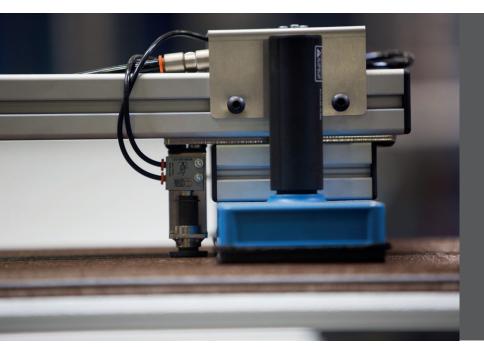

# Safe handling in machines

Reach difficult areas

| TECHNICAL SPECIFICATIONS (STANDARD) |                                                                  |
|-------------------------------------|------------------------------------------------------------------|
| Max weight:                         | Up to 200 kgs<br>(Depending on lifting height<br>and arm length) |
| Working area:                       | 400 degrees, up to radius 4<br>meters                            |
| Lifting height:                     | Up to 2 meters<br>(Depending on weight and<br>arm length)        |