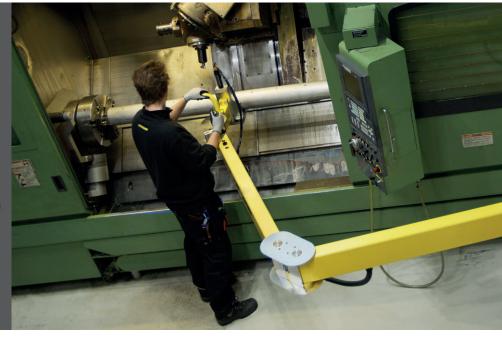

# Safe handling in machines

Reach difficult areas

| TECHNICAL SPECIFICATIONS (STANDARD) |                                                                  |
|-------------------------------------|------------------------------------------------------------------|
| Max weight:                         | Up to 200 kgs<br>(Depending on lifting height<br>and arm length) |
| Working area:                       | 400 degrees, up to radius 4<br>meters                            |
| Lifting height:                     | Up to 2 meters<br>(Depending on weight and<br>arm length)        |