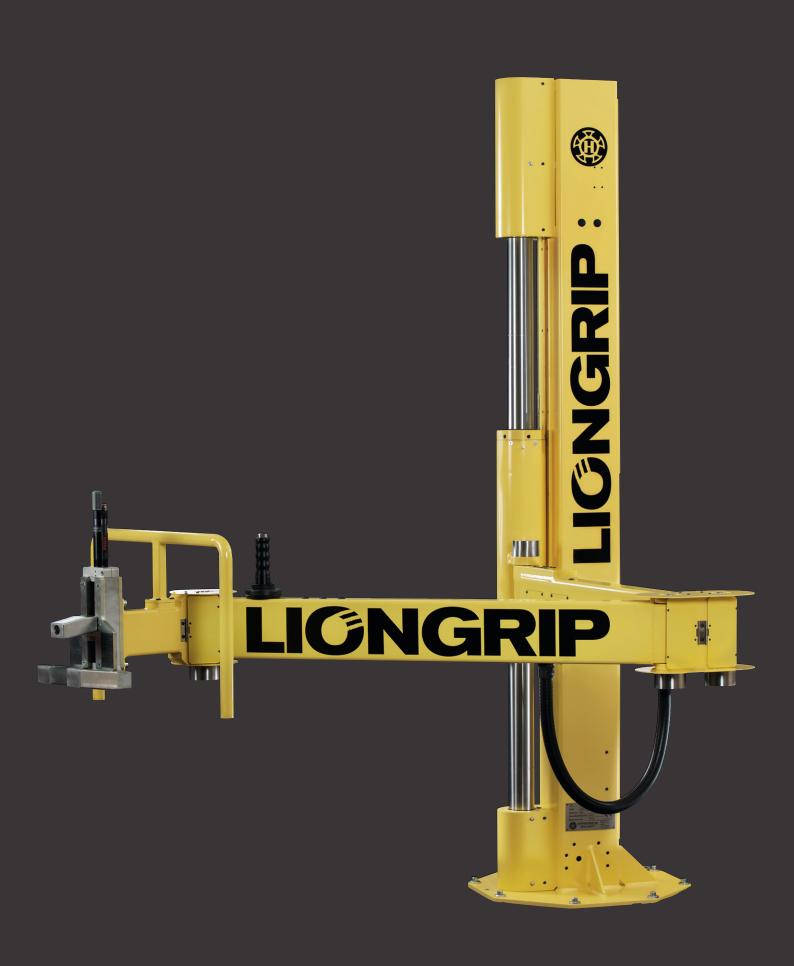

## Story of Liongrip

Liongrip originates from our customers' need to handle core shafts. It was conceived in 2007 to facilitate heavy lifting combined with smooth handling.

#### Liongrip is ergonomics

With essentially no effort, your employees are now able to move loads of up to 200 kg anywhere in a radius of up to 4 meters and a height of up to 2 meters. Liongrip's agility makes every working position a comfortable one. Injuries are avoided and sick leave is reduced.

### Liongrip is profitable

The simple design, the durability, the ease of installation, the superior handling, the versatility; Liongrip is cost-effective in all aspects.

Every plant equipped with pneumatics (6 bar) and electricity (220 volts) can install a Liongrip without other investments.

# Safe handling in machines

Reach difficult areas

| TECHNICAL SPECIFICATIONS (STANDARD) |                                                                  |
|-------------------------------------|------------------------------------------------------------------|
| Max weight:                         | Up to 200 kgs<br>(Depending on lifting height<br>and arm length) |
| Working area:                       | 400 degrees, up to radius 4<br>meters                            |
| Lifting height:                     | Up to 2 meters<br>(Depending on weight and<br>arm length)        |