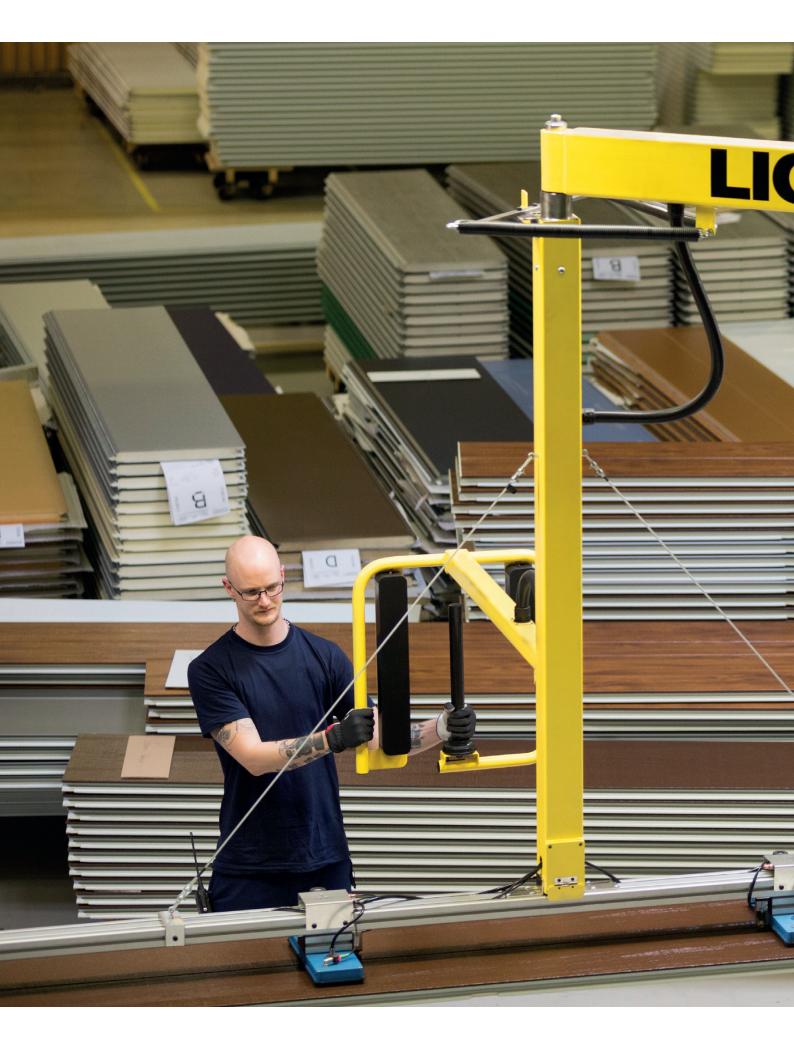

#### Liongrip is ergonomics

With essentially no effort, your employees are now able to move loads of up to 200 kg anywhere in a radius of up to 4 meters and a height of up to 2 meters. Liongrip's agility makes every working position a comfortable one. Injuries are avoided and sick leave is reduced.

### Liongrip is fun

You may have to try Liongrip to believe it, but moving 200 kilograms at the tip of your finger never ceases to amaze. It even lifts your spirit.