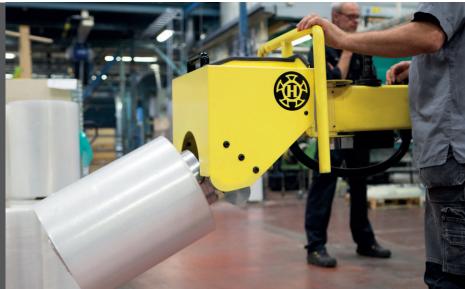

able to move loads of up to 200 kg anywhere in a radius of up to 4 meters and a height of up to 2 meters. Liongrip's agility makes every working position a comfortable one. Injuries are avoided and sick leave is reduced.

### Liongrip is profitable

The simple design, the durability, the ease of installation, the superior handling, the versatility; Liongrip is cost-effective in all aspects.

Every plant equipped with pneumatics (6 bar) and electricity (220 volts) can install a Liongrip without other investments.

### Liongrip is fun

You may have to try Liongrip to believe it, but moving 200 kilograms at the tip of your finger never ceases to amaze. It even lifts your spirit.







## Custom made to the max

## Shaft handling





# Adapted to the operator

## Reel handling with tilting









Vacuum Magnets Grippers Forks

# Safe handling in machines





Reach difficult areas





| TECHNICAL SPECIFICATIONS (STANDARD) |                                                                  |
|-------------------------------------|------------------------------------------------------------------|
| Max weight:                         | Up to 200 kgs<br>(Depending on lifting height<br>and arm length) |
| Working area:                       | 400 degrees, up to radius 4<br>meters                            |
| Lifting height:                     | Up to 2 meters<br>(Depending on weight and<br>arm length)        |

#### SPECIAL ADAPTATIONS

If above specifications don't suffice, please contact us.



#### About Hofpartner AB

Hofpartner develops, manufactures and markets liftin