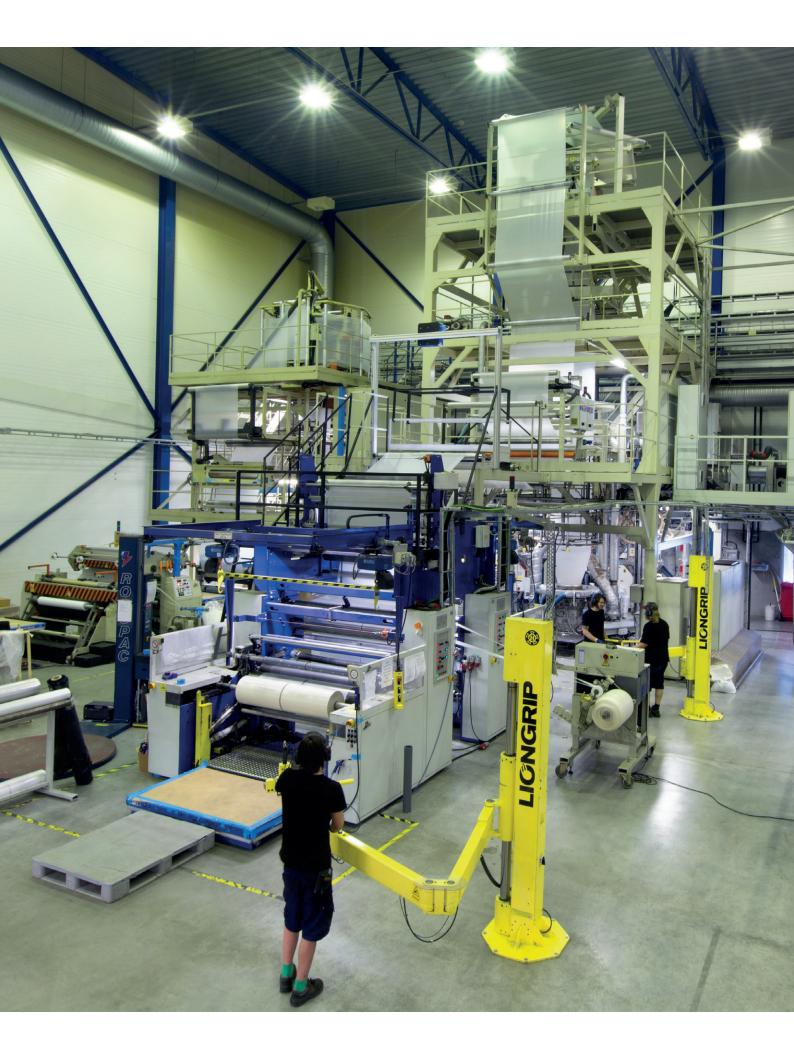

2 meters. Liongrip's agility makes every working position a comfortable one. Injuries are avoided and sick leave is reduced.

### Liongrip is profitable

The simple design, the durability, the ease of installation, the superior handling, the versatility; Liongrip is cost-effective in all aspects.

Every plant equipped with pneumatics (6 bar) and electricity (220 volts) can install a Liongrip without other investments.

### Liongrip is fun

You may have to try Liongrip to believe it, but moving 200 kilograms at the tip of your finger never ceases to amaze. It even lifts your spirit.







## Custom made to the max

## Shaft handling





# Adapted to the operator

## Reel handling with tilting









Vacuum Magnets Grippers Forks

# Safe handling in machines





Reach difficult areas





| TECHNICAL SPECIFICATIONS (STANDARD) |                                                                  |
|-------------------------------------|------------------------------------------------------------------|
| Max weight:                         | Up to 200 kgs<br>(Depending on lifting height<br>and arm length) |
| Working area:                       | 400 degrees, up to radius 4<br>meters                            |
| Lifting height:                     | Up to 2 meters<br>(Depending on weight and<br>arm length)        |

#### SPECIAL ADAPTATIONS

If above specifications don't suffice, please contact us.



#### About Hofpartner AB

Hofpartner develops, manufactures and markets lifting aids, reel shafts and chucks. Our trademarks are AMAL-SHAFT®, Schlumpf and LionGrip®. Our cus