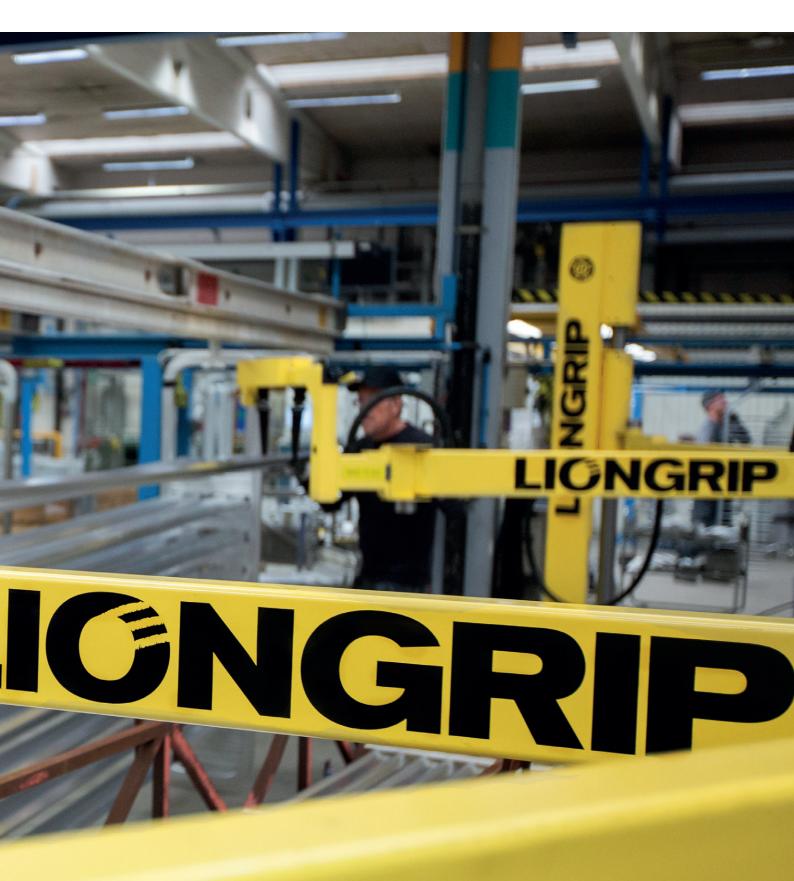

# Safe handling in machines

Reach difficult areas

| TECHNICAL SPECIFICATIONS (STANDARD) |                                                                  |
|-------------------------------------|------------------------------------------------------------------|
| Max weight:                         | Up to 200 kgs<br>(Depending on lifting height<br>and arm length) |
| Working area:                       | 400 degrees, up to radius 4<br>meters                            |
| Lifting height:                     | Up to 2 meters<br>(Depending on weight and<br>arm length)        |