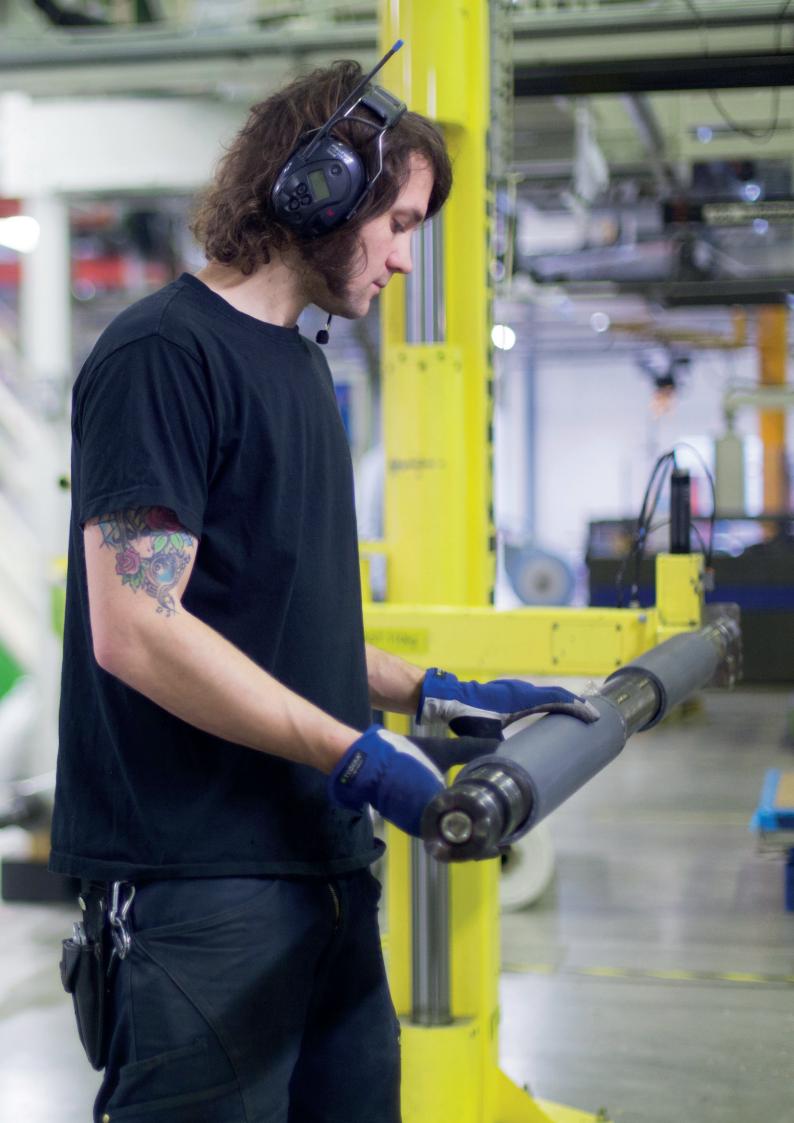

## Shaft handling

#### Liongrip is ergonomics

With essentially no effort, your employees are now able to move loads of up to 200 kg anywhere in a radius of up to 4 meters and a height of up to 2 meters. Liongrip's agility makes every working position a comfortable one. Injuries are avoided and sick leave is reduced.